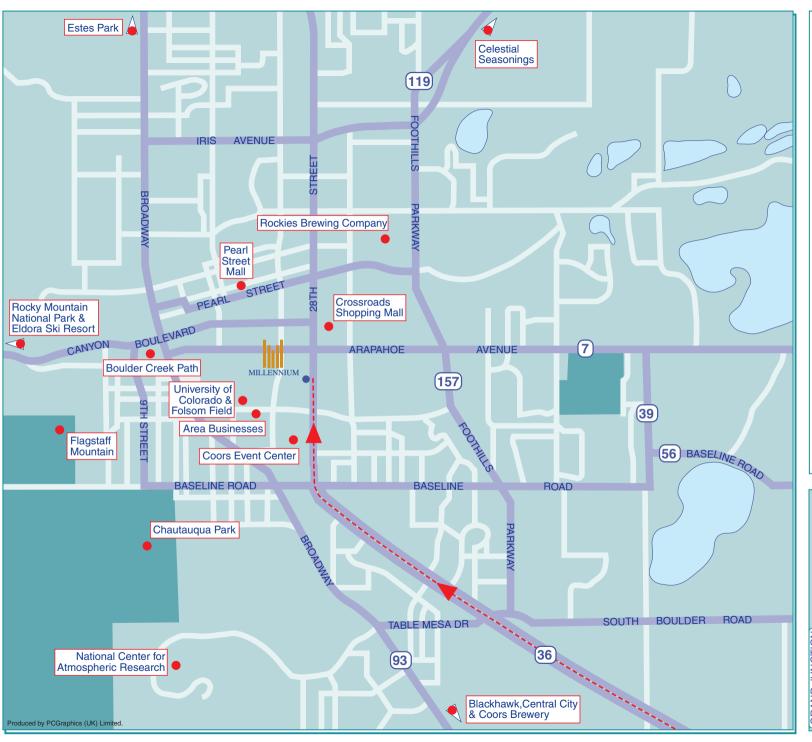

## By Road

From Denver International Airport, take Pena Boulevard to the I-70 West and then the I-270. At the junction of the I-270 and the I-76 take the I-76 west to the I-25. Travel northward on the I-25 before turning onto highway 36 west. This highway will take you into Boulder and in turn will run into 28th Street. The hotel is on the west side of 28th Street, just past Colorado Avenue and before Arapahoe Avenue.