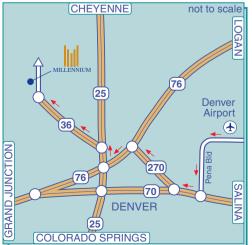

## By Road

From Denver International Airport, take Pena Boulevard to the I-70 West and then the I-270. At the junction of the I-270 and the I-76 take the I-76 west to the I-25. Travel northward on the I-25 before turning onto highway 36 west. This highway will take you into Boulder and in turn will run into 28th Street. The hotel is on the west side of 28th Street, just past Colorado Avenue and before Arapahoe Avenue.